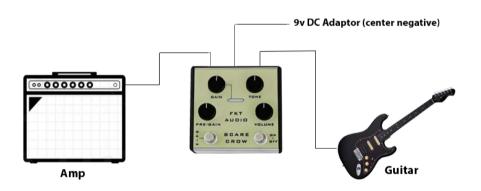

#### **OPERATION**

- 1 Connect the input jack to your instrument
- 2 Connect the output jack to your pedal chain or directly to amplifier

#### **Rear Panel Connections:**

INPUT: Jack(Mono)
OUTPUT: Jack(Mono)

**DC Adaptor (center negative)** 

- Pre-Gain and Gain can be used together or separately
- Pre-Gain is the input stage and it is always active when you engage On-Off footswitch (White Led)
- Main Gain can be activated by left footswitch (red led) and it is subordinated to On-Off footswitch.
- You can also activate Gain switch before(to prepare the setup) and when engage the pedal(On-Off) you will have all stages active.
- To use only Gain you need to turn down Pre-Gain knob.