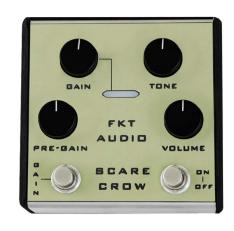

#### **CONTROLS:**

**PRE-GAIN:** Input stage linear gain (0 to +16dB) **GAIN:** Overdrive stage linear gain (Switchable)

**TONE:** Active tone filter **VOL:** Master volume

#### **Rear Panel Connections:**

INPUT: Jack(Mono)
OUTPUT: Jack(Mono)

**DC Adaptor (center negative)** 

- Pre-Gain and Gain can be used together or separately
- Pre-Gain is the input stage and it is always active when you engage On-Off footswitch (White Led)
- Main Gain can be activated by left footswitch (red led) and it is subordinated to On-Off footswitch.
- You can also activate Gain switch before(to prepare the setup) and when engage the pedal(On-Off) you will have all stages active.
- To use only Gain you need to turn down Pre-Gain knob.