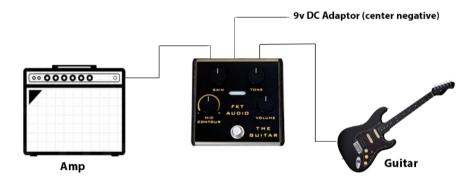

### **OPERATION**

1 - Connect the input jack to your instrument

2 - Connect the output jack to your pedal chain or directly to amplifier

## **CONTROLS**:

GAIN: Overdrive stage linear gain MID CONTOUR: Midrange filter 650Hz (-12dB/0 +12dB) TONE: Active tone filter VOL: Master volume

Rear Panel Connections: INPUT: Jack(Mono) OUTPUT: Jack(Mono) DC Adaptor (center negative)