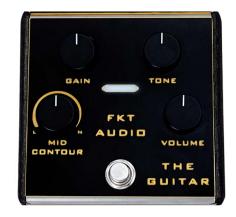

# THE GUITAR

Medium Gain Overdrive

## **CONTROLS**:

GAIN: Overdrive stage linear gain MID CONTOUR: Midrange filter 650Hz (-12dB/0 +12dB) TONE: Active tone filter VOL: Master volume

Rear Panel Connections: INPUT: Jack(Mono) OUTPUT: Jack(Mono) DC Adaptor (center negative)