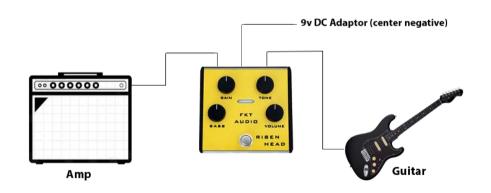

#### **OPERATION**

- 1 Connect the input jack to your instrument
- 2 Connect the output jack to your pedal chain or directly to amplifier

**GAIN:** Overdrive stage linear gain

**TONE:** Passive tone filter **BASS:** Amp style Bass EQ

**VOL:** Master volume

**Rear Panel Connections:** 

INPUT: Jack(Mono)
OUTPUT: Jack(Mono)

**DC Adaptor (center negative)** 

- High Gain stage Overdrive with low-mid frequencies response
- The bass and passive tone allow for a response similar to an amplifier's equalizer
- Its frequency response makes it suitable for any type of amplifier